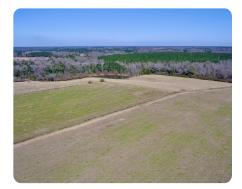

## **PROPERTY SUMMARY**

This rural homesite is located off of Husky Road in Dothan, AL. Conveniently situated between Dothan, Webb, and Headland. Lot 19 has a gently rolling topography, with a small pond along the north boundary line. This lot is cleared, and needs minimum sitework before construction. Bring your horses and make this your mini farm! There is abundant wildlife including deer & small game the area is known for. Additional acreage is available. Contact agent for restrictions and shown by appointment only.