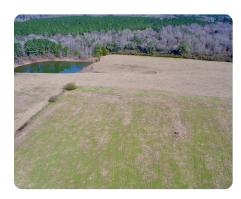

## **PROPERTY SUMMARY**

This rural homesite is located off of Husky Road in Dothan, AL. Conveniently situated between Dothan, Webb, and Headland. Lot 19 has a gently rolling topography, with a small pond along the north boundary line. This lot is cleared, and needs minimum sitework before construction. Bring your horses and make this your mini farm! There is abundant wildlife including deer & small game the area is known for. Additional acreage is available. Contact agent for restrictions and shown by appointment only.