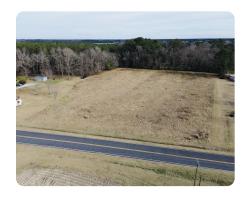

## Twisted Hickory Lot 1

3.28 +/- Acres | Bladen County, NC

## **PROPERTY SUMMARY**

This beautiful 3.28½ acre tract is located on Twisted Hickory Road, just minutes outside of Elizabethtown, NC. Approximately 1.75½ acres are already cleared and ready for your dream home, while the remaining acreage features mature timber, offering both privacy and natural beauty. With a blend of open space and wooded landscape, this property provides the ideal setting for a custom residence, minifarm, or peaceful country retreat. Enjoy the quiet charm of rural living with the convenience of nearby town amenities.