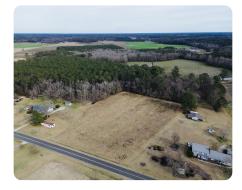

## Twisted Hickory Lot 1

3.28 +/- Acres | Bladen County, NC

## **PROPERTY SUMMARY**

This beautiful 3.28½ acre tract is located on Twisted Hickory Road, just minutes outside of Elizabethtown, NC. Approximately 1.75½ acres are already cleared and ready for your dream home, while the remaining acreage features mature timber, offering both privacy and natural beauty. With a blend of open space and wooded landscape, this property provides the ideal setting for a custom residence, minifarm, or peaceful country retreat. Enjoy the quiet charm of rural living with the convenience of nearby town amenities.