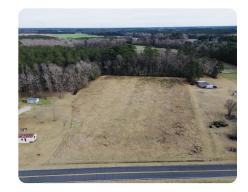

## Twisted Hickory Lot 1

3.28 +/- Acres | Bladen County, NC

## **PROPERTY SUMMARY**

This beautiful 3.28½ acre tract is located on Twisted Hickory Road, just minutes outside of Elizabethtown, NC. Approximately 1.75½ acres are already cleared and ready for your dream home, while the remaining acreage features mature timber, offering both privacy and natural beauty. With a blend of open space and wooded landscape, this property provides the ideal setting for a custom residence, minifarm, or peaceful country retreat. Enjoy the quiet charm of rural living with the convenience of nearby town amenities.