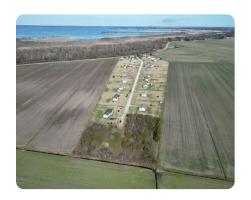

## Hyde County Lot! (Lakeview 27)

0.7 +/- Acres | Hyde County, NC | \$30,000

## **PROPERTY SUMMARY**

Great opportunity if you're looking to build in Hyde County NC!

Lot 27 is located on Lakeview Rd. off US Hwy 264 between Engelhard and Swan Quarter. Conveniently located between Lake Mattamuskeet and the Pamlico Sound. This lot comes with a 4-bedroom septic permit and would be a great Spot to build a home or hunting camp! Lot 27 consists of .7 acres, and the adjacent Lot 14 is also available and can be bought in addition to lot 27 to make a larger tract to build on!