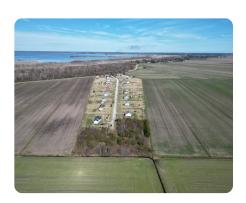

## Hyde County Lot! (Lakeview 27)

0.7 +/- Acres | Hyde County, NC | \$30,000

## **PROPERTY SUMMARY**

Great opportunity if you're looking to build in Hyde County NC!

Lot 27 is located on Lakeview Rd. off US Hwy 264 between Engelhard and Swan Quarter. Conveniently located between Lake Mattamuskeet and the Pamlico Sound. This lot comes with a 4-bedroom septic permit and would be a great Spot to build a home or hunting camp! Lot 27 consists of .7 acres, and the adjacent Lot 14 is also available and can be bought in addition to lot 27 to make a larger tract to build on!