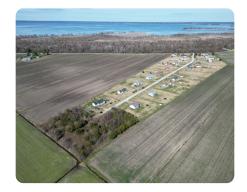

## Hyde County Lot! (Lakeview 27)

0.7 +/- Acres | Hyde County, NC | \$30,000

## **PROPERTY SUMMARY**

Great opportunity if you're looking to build in Hyde County NC!

Lot 27 is located on Lakeview Rd. off US Hwy 264 between Engelhard and Swan Quarter. Conveniently located between Lake Mattamuskeet and the Pamlico Sound. This lot comes with a 4-bedroom septic permit and would be a great Spot to build a home or hunting camp! Lot 27 consists of .7 acres, and the adjacent Lot 14 is also available and can be bought in addition to lot 27 to make a larger tract to build on!