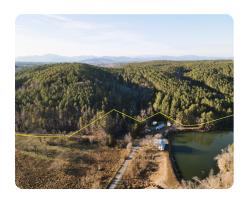

## **PROPERTY SUMMARY**

Nestled deep in the Rutherford County countryside, you'll find this exceptional 557+/- acre timber tract only 13 miles from Lake Lure. This tract is being sold with a nearby 830+/- acre timber tract, offering a rare opportunity for investors and outdoor enthusiasts alike. Boasting approximately 1.2 miles of Broad River frontage, this well-maintained property features merchantable timber, most of which has undergone its first thinning. Managed by a dedicated hunt lease group, the land is a sanctuary for deer, turkey, black bear, and other wildlife. Extensive logging roads provide easy access throughout the property. Located just 11 miles from Tryon International Equestrian Center, 20 minutes from Rutherfordton, and an hour from Asheville, this prime tract combines natural beauty with convenience. Don't miss this incredible investment and recreational opportunity!