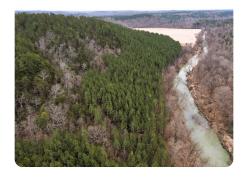

## **PROPERTY SUMMARY**

Nestled deep in the Rutherford County countryside, you'll find this exceptional 557+/- acre timber tract only 13 miles from Lake Lure. This tract is being sold with a nearby 830+/- acre timber tract, offering a rare opportunity for investors and outdoor enthusiasts alike. Boasting approximately 1.2 miles of Broad River frontage, this well-maintained property features merchantable timber, most of which has undergone its first thinning. Managed by a dedicated hunt lease group, the land is a sanctuary for deer, turkey, black bear, and other wildlife. Extensive logging roads provide easy access throughout the property. Located just 11 miles from Tryon International Equestrian Center, 20 minutes from Rutherfordton, and an hour from Asheville, this prime tract combines natural beauty with convenience. Don't miss this incredible investment and recreational opportunity!