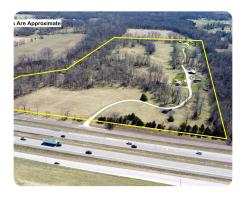

## I-70 Rec Land

40 +/- Acres | Boone County, MO | \$650,000

## LOCATION

\*GPS is accurate Located along south outer road of HWY 70

## **PROPERTY SUMMARY**

Explore this 40-acre commercial and recreational gem in Boone County, MO—just east of Columbia off the south outer road of HWY 70. With a well-maintained driveway, public water, electric, septic, and high-speed internet already in place, it's ideal for building your dream home with acreage minutes from town. The property offers excellent deer, turkey, and bird hunting, plus ATV riding, RV-friendly camping and more. Little Cedar Creek runs along the east side, adding to the scenic beauty and recreation options. Improvements include utilities, storage, hunting blinds, and a mobile home that can stay if desired. A unique investment where nature meets opportunity!