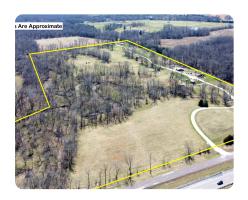

## I-70 Rec Land

40 +/- Acres | Boone County, MO | \$650,000

## LOCATION

\*GPS is accurate Located along south outer road of HWY 70

## **PROPERTY SUMMARY**

Explore this 40-acre commercial and recreational gem in Boone County, MO—just east of Columbia off the south outer road of HWY 70. With a well-maintained driveway, public water, electric, septic, and high-speed internet already in place, it's ideal for building your dream home with acreage minutes from town. The property offers excellent deer, turkey, and bird hunting, plus ATV riding, RV-friendly camping and more. Little Cedar Creek runs along the east side, adding to the scenic beauty and recreation options. Improvements include utilities, storage, hunting blinds, and a mobile home that can stay if desired. A unique investment where nature meets opportunity!