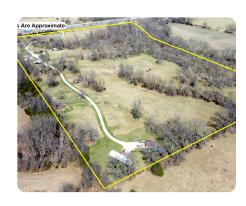

## I-70 Rec Land

40 +/- Acres | Boone County, MO | \$650,000

## **PROPERTY SUMMARY**

Explore this 40-acre commercial and recreational gem in Boone County, MO—just east of Columbia off the south outer road of HWY 70. With a well-maintained driveway, public water, electric, septic, and high-speed internet already in place, it's ideal for building your dream home with acreage minutes from town. The property offers excellent deer, turkey, and bird hunting, plus ATV riding, RV-friendly camping and more. Little Cedar Creek runs along the east side, adding to the scenic beauty and recreation options. Improvements include utilities, storage, hunting blinds, and a mobile home that can stay if desired. A unique investment where nature meets opportunity!