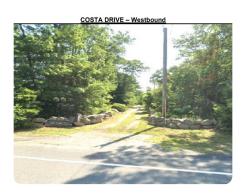

## **PROPERTY SUMMARY**

The site consists 50.0 acres of undeveloped land comprising four parcels on an irregular footprint in East Freetown, MA.

The site is accessed via  $\sim$ 240 feet of frontage along Costa Drive, a residential culde-sac off Braley Road. There is an approved paper roadway extension to site interior.