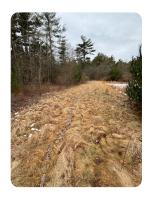

The site is primarily woodlands. A rare, and approved vehicle crossing exists across an MBTA train line running north/south that bisects the rear. This access creates a unique forested property.

Zoning allows residential and commercial development on different parcels.

The site is relatively level with street grade. There are approximately 20% wetlands noted but not significant to impede future development.