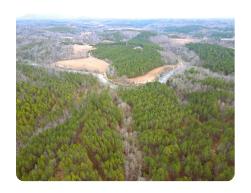

## **PROPERTY SUMMARY**

Located near scenic Lake Lure, this exceptional 830+/- acre timber tract is being sold alongside a nearby 557+/- acre timber tract, offering a rare opportunity for investors and outdoor enthusiasts alike. Boasting approximately one mile of Broad River frontage, this well-maintained property features merchantable timber, most of which has undergone its first thinning. Managed by a dedicated hunt lease group, the land is a sanctuary for deer, turkey, black bear, and other wildlife. Extensive logging roads provide easy access throughout the property. Located just 11.5 miles from Tryon International Equestrian Center, 20 minutes from Rutherfordton, and an hour from Asheville, this prime tract combines natural beauty with convenience. Don't miss this incredible investment and recreational opportunity!