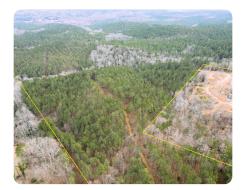

## **PROPERTY SUMMARY**

Located near scenic Lake Lure, this exceptional 830+/- acre timber tract is being sold alongside a nearby 557+/- acre timber tract, offering a rare opportunity for investors and outdoor enthusiasts alike. Boasting approximately one mile of Broad River frontage, this well-maintained property features merchantable timber, most of which has undergone its first thinning. Managed by a dedicated hunt lease group, the land is a sanctuary for deer, turkey, black bear, and other wildlife. Extensive logging roads provide easy access throughout the property. Located just 11.5 miles from Tryon International Equestrian Center, 20 minutes from Rutherfordton, and an hour from Asheville, this prime tract combines natural beauty with convenience. Don't miss this incredible investment and recreational opportunity!