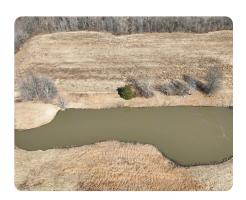

## **PROPERTY SUMMARY**

Located in beautiful Brown County, Ohio, this 131-acre farm offers the perfect balance of productive farmland and recreational potential. With just over 70 acres of tillable land, this property is ideal for row cropping, featuring rich, fertile soil well-suited for a variety of crops. The remaining acreage includes wooded areas and natural terrain, making it a prime location for hunting and outdoor activities. Whether you're looking for a solid farming investment or a property with great recreational opportunities, this farm offers both. Enjoy excellent hunting for deer, turkey, and small game, with private, secluded areas perfect for a relaxing outdoor retreat. This property is well-located in a peaceful rural setting, with convenient access to nearby towns and amenities. If you're in search of a versatile property with the potential for both farming and recreational use, this 131-acre farm in Brown County is an exceptional opportunity.