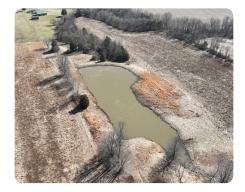

## **PROPERTY SUMMARY**

Located in beautiful Brown County, Ohio, this 131-acre farm offers the perfect balance of productive farmland and recreational potential. With just over 70 acres of tillable land, this property is ideal for row cropping, featuring rich, fertile soil well-suited for a variety of crops. The remaining acreage includes wooded areas and natural terrain, making it a prime location for hunting and outdoor activities. Whether you're looking for a solid farming investment or a property with great recreational opportunities, this farm offers both. Enjoy excellent hunting for deer, turkey, and small game, with private, secluded areas perfect for a relaxing outdoor retreat. This property is well-located in a peaceful rural setting, with convenient access to nearby towns and amenities. If you're in search of a versatile property with the potential for both farming and recreational use, this 131-acre farm in Brown County is an exceptional opportunity.