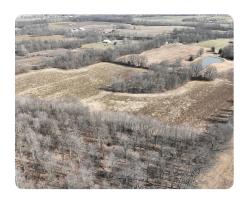

## **PROPERTY SUMMARY**

Located in beautiful Brown County, Ohio, this 131-acre farm offers the perfect balance of productive farmland and recreational potential. With just over 70 acres of tillable land, this property is ideal for row cropping, featuring rich, fertile soil well-suited for a variety of crops. The remaining acreage includes wooded areas and natural terrain, making it a prime location for hunting and outdoor activities. Whether you're looking for a solid farming investment or a property with great recreational opportunities, this farm offers both. Enjoy excellent hunting for deer, turkey, and small game, with private, secluded areas perfect for a relaxing outdoor retreat. This property is well-located in a peaceful rural setting, with convenient access to nearby towns and amenities. If you're in search of a versatile property with the potential for both farming and recreational use, this 131-acre farm in Brown County is an exceptional opportunity.