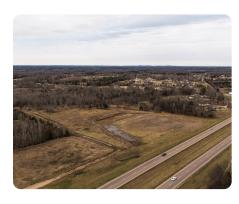

# Hwy 45 Commercial Property Saltillo

30 +/- Acres | Lee County, MS | \$599,000

#### **PROPERTY SUMMARY**

Prime 30 +/- Acre Commercial Property on MS Highway 45 - Saltillo, MS

Seize this rare opportunity to own 30 +/- acres of prime commercial land with highvisibility frontage on MS Highway 45 in Saltillo, MS! Strategically located just minutes from Tupelo, this property offers exceptional access to the region's major business and retail hubs. Currently accessed via Executive Drive, this site sits in a high-traffic corridor, making it a perfect fit for retail, industrial, or mixed-use development.

With easy access to major highways and positioned in a rapidly growing commercial area, this property presents unmatched potential for investors and developers alike.

Don't miss out on this premium commercial opportunity in North Mississippi's expanding market! Contact us today for more details.