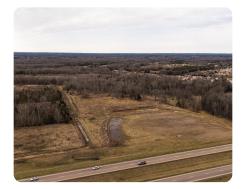

# Hwy 45 Commercial Property Saltillo

30 +/- Acres | Lee County, MS | \$599,000

#### **PROPERTY SUMMARY**

Prime 30 +/- Acre Commercial Property on MS Highway 45 - Saltillo, MS

Seize this rare opportunity to own 30 +/- acres of prime commercial land with highvisibility frontage on MS Highway 45 in Saltillo, MS! Strategically located just minutes from Tupelo, this property offers exceptional access to the region's major business and retail hubs. Currently accessed via Executive Drive, this site sits in a high-traffic corridor, making it a perfect fit for retail, industrial, or mixed-use development.

With easy access to major highways and positioned in a rapidly growing commercial area, this property presents unmatched potential for investors and developers alike.

Don't miss out on this premium commercial opportunity in North Mississippi's expanding market! Contact us today for more details.