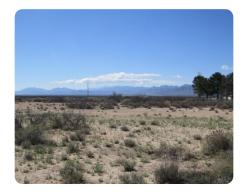

## **PROPERTY SUMMARY**

200 acres. Grow NUT TREES!!! Plant Pecans. Plant Pistachios!!! Established Orchards are across the road!! This property was growing Alfalfa 25 years ago. Open Water Basin!!! OR, this property could be a great stockyard for cattle. Ask about the New Indoor Fodder growing system to feed your cattle. OR, this Noland Road property would be a great "Retirement" or "Gentleman's" ranch. Plant a few acres of Pecans, raise a few horses, and one could have quite a homestead. Power is across the street. Property off of pavement!! Bring in your RV and have a great winter home. There are 2 older wells (not sure they are operational) with great soil. Great view of the surrounding valley and mountains. NO HOA!! NO CCR's!! Borders BLM Land on two sides. 3600' Elevation GPS: N32 -23629\( \text{W} 109. 17637 \) Please call for more info. I hope to hear from you!!!