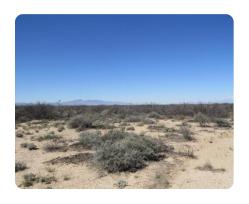

## **PROPERTY SUMMARY**

200 acres. Grow NUT TREES!!! Plant Pecans. Plant Pistachios!!! Established Orchards are across the road!! This property was growing Alfalfa 25 years ago. Open Water Basin!!! OR, this property could be a great stockyard for cattle. Ask about the New Indoor Fodder growing system to feed your cattle. OR, this Noland Road property would be a great "Retirement" or "Gentleman's" ranch. Plant a few acres of Pecans, raise a few horses, and one could have quite a homestead. Power is across the street. Property off of pavement!! Bring in your RV and have a great winter home. There are 2 older wells (not sure they are operational) with great soil. Great view of the surrounding valley and mountains. NO HOA!! NO CCR's!! Borders BLM Land on two sides. 3600' Elevation GPS: N32 -23629\( \text{W} 109. 17637 \) Please call for more info. I hope to hear from you!!!