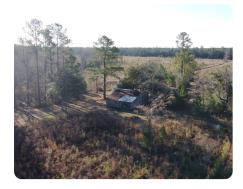

#### **PROPERTY SUMMARY**

Welcome to this expansive 450 +/- acre property located along the beautiful Wadboo Creek in Berkeley County, SC. This parcel offers a prime opportunity for timber investment with almost 100 Acres of 2-year-old pines. This property includes a rustic shed, perfect for storing equipment or as a base camp for outdoor activities. The mix of upland timber and bottomland provides great hunting for a variety of game including Deer, Turkey, Duck, and more. The property is located in between Bonneau and Saint Stephen, Less than an hour from Charleston, only 20 minutes from Moncks Corner and just minutes from Lake Moultrie.