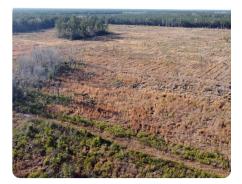

#### **PROPERTY SUMMARY**

Welcome to this expansive 450 +/- acre property located along the beautiful Wadboo Creek in Berkeley County, SC. This parcel offers a prime opportunity for timber investment with almost 100 Acres of 2-year-old pines. This property includes a rustic shed, perfect for storing equipment or as a base camp for outdoor activities. The mix of upland timber and bottomland provides great hunting for a variety of game including Deer, Turkey, Duck, and more. The property is located in between Bonneau and Saint Stephen, Less than an hour from Charleston, only 20 minutes from Moncks Corner and just minutes from Lake Moultrie.