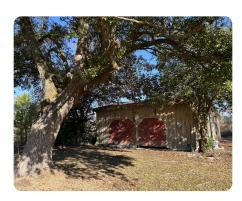

#### **PROPERTY SUMMARY**

Welcome to this expansive 450 +/- acre property located along the beautiful Wadboo Creek in Berkeley County, SC. This parcel offers a prime opportunity for timber investment with almost 100 Acres of 2-year-old pines. This property includes a rustic shed, perfect for storing equipment or as a base camp for outdoor activities. The mix of upland timber and bottomland provides great hunting for a variety of game including Deer, Turkey, Duck, and more. The property is located in between Bonneau and Saint Stephen, Less than an hour from Charleston, only 20 minutes from Moncks Corner and just minutes from Lake Moultrie.