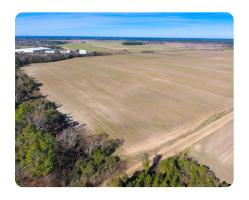

## **PROPERTY SUMMARY**

17+/- acres. This well-maintained property is located on a quiet dirt road with good cell service. The land is mostly cleared, with some wooded areas along the left and back sides. The soil is fertile and well-suited for agriculture, being level and dry. It's ideal for continuing agricultural use or for building a home. Power lines run nearby, and the property is close to Cordele, the nearest town, offering easy access to local amenities. There are no negatives associated with the property. Contact Travis Chaffin (706)302-8198.