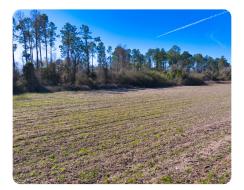

## **PROPERTY SUMMARY**

17+/- acres. This well-maintained property is located on a quiet dirt road with good cell service. The land is mostly cleared, with some wooded areas along the left and back sides. The soil is fertile and well-suited for agriculture, being level and dry. It's ideal for continuing agricultural use or for building a home. Power lines run nearby, and the property is close to Cordele, the nearest town, offering easy access to local amenities. There are no negatives associated with the property. Contact Travis Chaffin (706)302-8198.