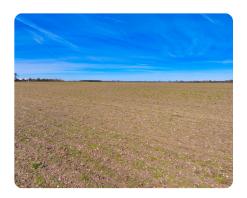

## **PROPERTY SUMMARY**

17+/- acres. This well-maintained property is located on a quiet dirt road with good cell service. The land is mostly cleared, with some wooded areas along the left and back sides. The soil is fertile and well-suited for agriculture, being level and dry. It's ideal for continuing agricultural use or for building a home. Power lines run nearby, and the property is close to Cordele, the nearest town, offering easy access to local amenities. There are no negatives associated with the property. Contact Travis Chaffin (706)302-8198.