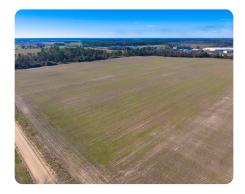

## **PROPERTY SUMMARY**

17+/- acres. This well-maintained property is located on a quiet dirt road with good cell service. The land is mostly cleared, with some wooded areas along the left and back sides. The soil is fertile and well-suited for agriculture, being level and dry. It's ideal for continuing agricultural use or for building a home. Power lines run nearby, and the property is close to Cordele, the nearest town, offering easy access to local amenities. There are no negatives associated with the property. Contact Travis Chaffin (706)302-8198.