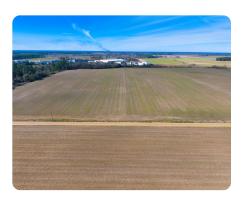

## **PROPERTY SUMMARY**

17+/- acres. This well-maintained property is located on a quiet dirt road with good cell service. The land is mostly cleared, with some wooded areas along the left and back sides. The soil is fertile and well-suited for agriculture, being level and dry. It's ideal for continuing agricultural use or for building a home. Power lines run nearby, and the property is close to Cordele, the nearest town, offering easy access to local amenities. There are no negatives associated with the property. Contact Travis Chaffin (706)302-8198.