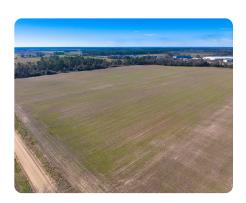

## **PROPERTY SUMMARY**

17+/- acres. This well-maintained property is located on a quiet dirt road with good cell service. The land is mostly cleared, with some wooded areas along the left and back sides. The soil is fertile and well-suited for agriculture, being level and dry. It's ideal for continuing agricultural use or for building a home. Power lines run nearby, and the property is close to Cordele, the nearest town, offering easy access to local amenities. There are no negatives associated with the property. Contact Travis Chaffin (706)302-8198.