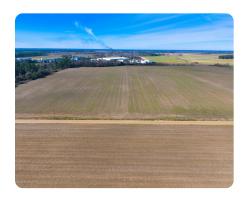

## **PROPERTY SUMMARY**

17+/- acres. This well-maintained property is located on a quiet dirt road with good cell service. The land is mostly cleared, with some wooded areas along the left and back sides. The soil is fertile and well-suited for agriculture, being level and dry. It's ideal for continuing agricultural use or for building a home. Power lines run nearby, and the property is close to Cordele, the nearest town, offering easy access to local amenities. There are no negatives associated with the property. Contact Travis Chaffin (706)302-8198.