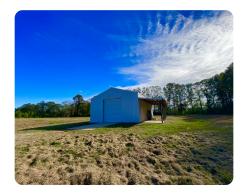

## **PROPERTY SUMMARY**

This stunning 55.65 surveyed acre multi-use property is located just four miles from downtown Greensboro, offering both convenience and privacy. The property features paved road frontage, with a 15-acre hayfield as you enter. A well-maintained all-weather road leads you to a spacious 40'x30' insulated shop, equipped with a walk-in and 12' roll-up door. The shop rests on a concrete pad and includes a 10' lean-to for additional storage.