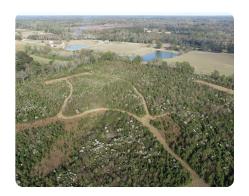

## **PROPERTY SUMMARY**

This stunning 55.65 surveyed acre multi-use property is located just four miles from downtown Greensboro, offering both convenience and privacy. The property features paved road frontage, with a 15-acre hayfield as you enter. A well-maintained all-weather road leads you to a spacious 40'x30' insulated shop, equipped with a walk-in and 12' roll-up door. The shop rests on a concrete pad and includes a 10' lean-to for additional storage.

A network of trails winds through the planted pine plantation, leading to four strategically placed food plots, making it an ideal location for hunters and outdoor enthusiasts. The property offers endless possibilities for development, recreation, or investment.