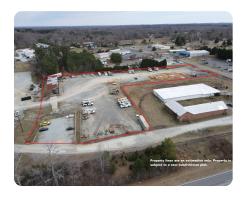

## **PROPERTY SUMMARY**

This 3.5 ± acre site presents an exceptional opportunity for commercial development in the rapidly growing City of Roxboro. As part of a 4.82-acre parent tract, this parcel is being subdivided, with the owner retaining the rear portion. Owners are willing to sell this as one parcel or subdivide it into two.

A conceptual site plan has been developed, showcasing two commercial shell buildings, making it an ideal location for various business types. The B-1 zoning allows for a wide range of uses, including quick-service restaurants (QSRs) and other retail or service establishments.