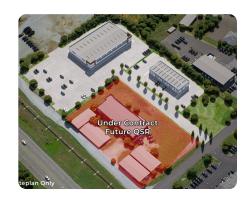

A conceptual site plan has been developed, showcasing two commercial shell buildings, making it an ideal location for various business types. The B-1 zoning allows for a wide range of uses, including quick-service restaurants (QSRs) and other retail or service establishments.