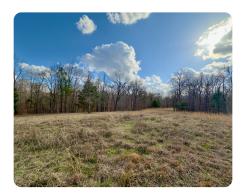

## PROPERTY SUMMARY

This river lot is located in the Legacy Shores Development in Wilcox County, Alabama. The property features 325+- feet of paved road frontage with power is available at the road. The property is secluded and secure with gated access!

It is comprised of approximately 3 acres; 1 acre is mostly open land, while the balance is comprised of mature hardwood timber. The lot also comes with a location for a boat dock on Mill Creek Slough, which is just off the main channel, providing access to the Alabama River.