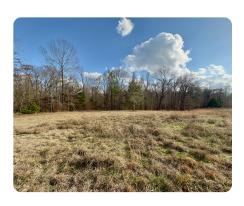

## PROPERTY SUMMARY

This river lot is located in the Legacy Shores Development in Wilcox County, Alabama. The property features 325+- feet of paved road frontage with power is available at the road. The property is secluded and secure with gated access!

It is comprised of approximately 3 acres; 1 acre is mostly open land, while the balance is comprised of mature hardwood timber. The lot also comes with a location for a boat dock on Mill Creek Slough, which is just off the main channel, providing access to the Alabama River.