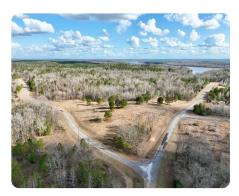

## **PROPERTY SUMMARY**

This large river lot is located in the Legacy Shores Development in Wilcox County, Alabama. The property features 1,3500+- feet of paved road frontage on two sides, with power available at the road. The lot is comprised of approximately 5.5 acres of mostly open land that sits on a highpoint overlooking the surrounding area, with the balance being wooded. The lot also comes with a location for a boat dock on the Mill Creek Slough, which is just off the main channel, providing access to the Alabama River.