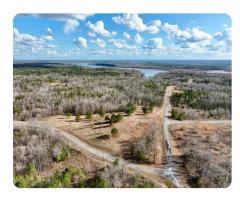

## **PROPERTY SUMMARY**

This large river lot is located in the Legacy Shores Development in Wilcox County, Alabama. The property features 1,3500+- feet of paved road frontage on two sides, with power available at the road. The lot is comprised of approximately 5.5 acres of mostly open land that sits on a highpoint overlooking the surrounding area, with the balance being wooded. The lot also comes with a location for a boat dock on the Mill Creek Slough, which is just off the main channel, providing access to the Alabama River.