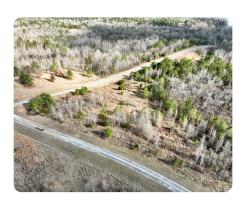

## **PROPERTY SUMMARY**

This large river lot is located in the Legacy Shores Development in Wilcox County, Alabama. The property features 1,3500+- feet of paved road frontage on two sides, with power available at the road. The lot is comprised of approximately 5.5 acres of mostly open land that sits on a highpoint overlooking the surrounding area, with the balance being wooded. The lot also comes with a location for a boat dock on the Mill Creek Slough, which is just off the main channel, providing access to the Alabama River.