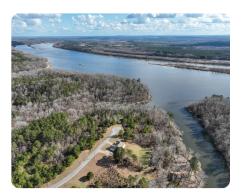

## **PROPERTY SUMMARY**

This 4 bed/2bath home is located on a slough that is 1200+- feet from the main channel of the Alabama River, providing year-round fishing and boating opportunities. The property offers wonderful seclusion and security inside the gated community of Legacy Shores.

The home features an open floor plan with large living area, spacious backyard, screened deck, and open deck with scenic views of the Alabama River along with 150+- feet of water frontage. There are several ideal camping or picnic areas along the water as well. Additional square footage could be added if desired by finishing the basement.