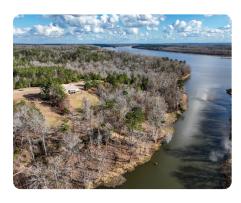

## **PROPERTY SUMMARY**

This 4 bed/2bath home is located on a slough that is 1200+- feet from the main channel of the Alabama River, providing year-round fishing and boating opportunities. The property offers wonderful seclusion and security inside the gated community of Legacy Shores.

The home features an open floor plan with large living area, spacious backyard, screened deck, and open deck with scenic views of the Alabama River along with 150+- feet of water frontage. There are several ideal camping or picnic areas along the water as well. Additional square footage could be added if desired by finishing the basement.