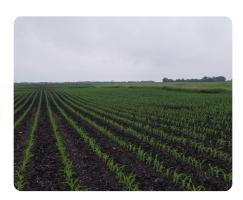

## **PROPERTY SUMMARY**

Prime 160-Acre Farmland or Investment Opportunity!

National Land is proud to present and represent the family, this prime farmland, and the family's heritage. This 160-acre farm in SW Minnesota has been in the Pierson family for decades and has been well-cared for by a long-term tenant.

This is prime farmland with +/-137.95 acres tillable that boast a CPI of 94.4. The balance of the acreage offers Judicial Ditch #3 and tile for good drainage, as well as +/-13.20 acres of CRP along both sides of the ditch for additional income.