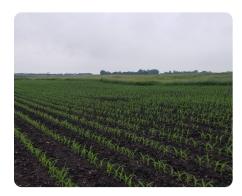

## **PROPERTY SUMMARY**

Prime 160-Acre Farmland or Investment Opportunity!

National Land is proud to present and represent the family, this prime farmland, and the family's heritage. This 160-acre farm in SW Minnesota has been in the Pierson family for decades and has been well-cared for by a long-term tenant.

This is prime farmland with +/-137.95 acres tillable that boast a CPI of 94.4. The balance of the acreage offers Judicial Ditch #3 and tile for good drainage, as well as +/-13.20 acres of CRP along both sides of the ditch for additional income.