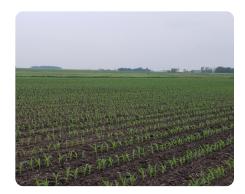

## **PROPERTY SUMMARY**

Prime 160-Acre Farmland or Investment Opportunity!

National Land is proud to present and represent the family, this prime farmland, and the family's heritage. This 160-acre farm in SW Minnesota has been in the Pierson family for decades and has been well-cared for by a long-term tenant.

This is prime farmland with +/-137.95 acres tillable that boast a CPI of 94.4. The balance of the acreage offers Judicial Ditch #3 and tile for good drainage, as well as +/-13.20 acres of CRP along both sides of the ditch for additional income.