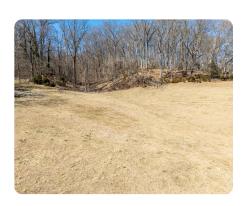

### PROPERTY SUMMARY

Approximately 6.27 unrestricted acres in the Fordtown area of Kingsport. This property features a mix of cleared land in the front and hardwoods in the rear, offering a great home site with plenty of room to spread out, while still being conveniently close to both Kingsport and Johnson City.