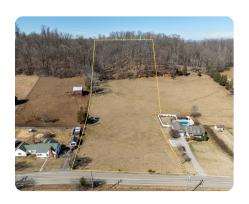

#### **ADDRESS**

0 Fordtown Rd Kingsport, TN 37663

- **LOCATION** From I-26 and take exit 3 for US-11W S/US-23 S/US-19W S toward Kingsport/Johnson City.
  - Merge onto US-11W S/US-23 S and continue for about 3.8 miles.
  - Turn right onto Fordtown Rd.

### PROPERTY SUMMARY

Approximately 6.27 unrestricted acres in the Fordtown area of Kingsport. This property features a mix of cleared land in the front and hardwoods in the rear, offering a great home site with plenty of room to spread out, while still being conveniently close to both Kingsport and Johnson City.