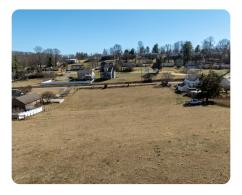

### PROPERTY SUMMARY

Approximately 6.27 unrestricted acres in the Fordtown area of Kingsport. This property features a mix of cleared land in the front and hardwoods in the rear, offering a great home site with plenty of room to spread out, while still being conveniently close to both Kingsport and Johnson City.