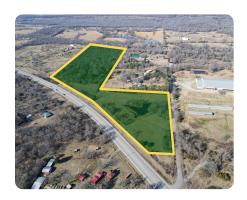

# **Alderson Homesite**

26.5 +/- Acres | Pittsburg County, OK | \$121,900

#### LOCATION

From McAlester to East on US Hwy 270 approximately 10 Miles to Lightning C Arena Road. Property is on the left

### **PROPERTY SUMMARY**

This versatile property has access from US Highway 270 and Lightning C arena County Road. It boasts 2 ponds and good mixture of open area and woods that make for a great place to call home. With access to utilities on site you will be ahead of the game if you want to build. For those not looking to build, this property is also a great getaway property to bring the family. Fish in the ponds or hike in the woods until you are ready to go to town which is only minutes away.