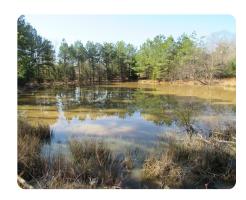

### **PROPERTY SUMMARY**

This versatile property has access from US Highway 270 and Lightning C arena County Road. It boasts 2 ponds and good mixture of open area and woods that make for a great place to call home. With access to utilities on site you will be ahead of the game if you want to build. For those not looking to build, this property is also a great getaway property to bring the family. Fish in the ponds or hike in the woods until you are ready to go to town which is only minutes away.