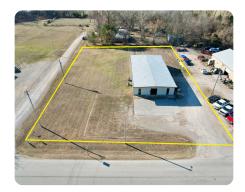

### **PROPERTY SUMMARY**

This commercial property, sitting on .79 acre, offers endless possibilities for your business. Boasting a brand-new metal roof and vinyl-backed insulation, the building will withstand the elements for years to come. The shop features a spacious 2,800 sq. ft. layout. Approximately 2200 sq. ft. is open shop space in the rear of the building, while the front has a reception area, office, and bathroom. The building includes a new 10 x 10 garage door and side mounted opener, providing easy access for deliveries or equipment. An HVAC system, with separate controls for the lobby and the shop, ensures comfort and energy efficiency for both environments. A portion of the property is fenced, offering secure storage. To the east of the shop there is plenty of land to expand your parking or build additional structures. Great road frontage and high traffic, this location provides excellent visibility and exposure for your business. Call today to schedule your showing - Tim Vietti @ 620-305-8180 or Valo