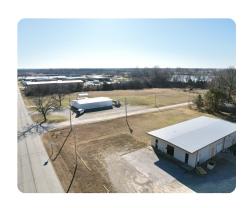

### **PROPERTY SUMMARY**

This commercial property, sitting on .79 acre, offers endless possibilities for your business. Boasting a brand-new metal roof and vinyl-backed insulation, the building will withstand the elements for years to come. The shop features a spacious 2,800 sq. ft. layout. Approximately 2200 sq. ft. is open shop space in the rear of the building, while the front has a reception area, office, and bathroom. The building includes a new 10 x 10 garage door and side mounted opener, providing easy access for deliveries or equipment. An HVAC system, with separate controls for the lobby and the shop, ensures comfort and energy efficiency for both environments. A portion of the property is fenced, offering secure storage. To the east of the shop there is plenty of land to expand your parking or build additional structures. Great road frontage and high traffic, this location provides excellent visibility and exposure for your business. Call today to schedule your showing - Tim Vietti @ 620-305-8180 or Valo