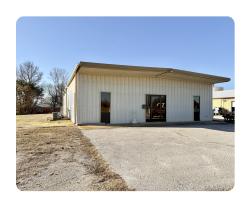

### **PROPERTY SUMMARY**

This commercial property, sitting on .79 acre, offers endless possibilities for your business. Boasting a brand-new metal roof and vinyl-backed insulation, the building will withstand the elements for years to come. The shop features a spacious 2,800 sq. ft. layout. Approximately 2200 sq. ft. is open shop space in the rear of the building, while the front has a reception area, office, and bathroom. The building includes a new 10 x 10 garage door and side mounted opener, providing easy access for deliveries or equipment. An HVAC system, with separate controls for the lobby and the shop, ensures comfort and energy efficiency for both environments. A portion of the property is fenced, offering secure storage. To the east of the shop there is plenty of land to expand your parking or build additional structures. Great road frontage and high traffic, this location provides excellent visibility and exposure for your business. Call today to schedule your showing - Tim Vietti @ 620-305-8180 or Valo