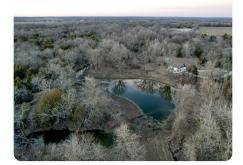

### **PROPERTY SUMMARY**

Stunning 77 acre recreational retreat consisting of thick timber, beautiful home/cabin, shop, ponds, and creek. The property is home to whitetail deer, migrating waterfowl, turkeys, and large bass. Take the winding driveway to the heart of the parcel and you will find a beautiful 1,100 square-foot, two bed, two bath home built in 2021. While the home is currently a full-time residence, it would also make an excellent weekend cabin. The open layout features abundant natural light and a stunning view overlooking the pond behind the house. Need to relax after a hard day? Rinse off at the outdoor shower and then soak in the hot tub. The 36x50 shop is another standout feature. Spray foam insulation, oil burning stove, and a heated floor will keep you comfortable during colder months. The shop includes two garage doors, 16' sidewalls, and is plumbed for a bathroom install. On each side of the shop is a lean-to, perfect for an RV or miscellaneous equipment. Both the house and shop are supplied by