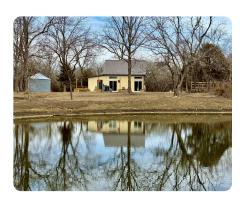

### **PROPERTY SUMMARY**

Stunning 77 acre recreational retreat consisting of thick timber, beautiful home/cabin, shop, ponds, and creek. The property is home to whitetail deer, migrating waterfowl, turkeys, and large bass. Take the winding driveway to the heart of the parcel and you will find a beautiful 1,100 square-foot, two bed, two bath home built in 2021. While the home is currently a full-time residence, it would also make an excellent weekend cabin. The open layout features abundant natural light and a stunning view overlooking the pond behind the house. Need to relax after a hard day? Rinse off at the outdoor shower and then soak in the hot tub. The 36x50 shop is another standout feature. Spray foam insulation, oil burning stove, and a heated floor will keep you comfortable during colder months. The shop includes two garage doors, 16' sidewalls, and is plumbed for a bathroom install. On each side of the shop is a lean-to, perfect for an RV or miscellaneous equipment. Both the house and shop are supplied by