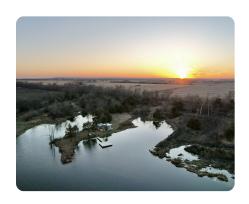

### **PROPERTY SUMMARY**

Stunning 77 acre recreational retreat consisting of thick timber, beautiful home/cabin, shop, ponds, and creek. The property is home to whitetail deer, migrating waterfowl, turkeys, and large bass. Take the winding driveway to the heart of the parcel and you will find a beautiful 1,100 square-foot, two bed, two bath home built in 2021. While the home is currently a full-time residence, it would also make an excellent weekend cabin. The open layout features abundant natural light and a stunning view overlooking the pond behind the house. Need to relax after a hard day? Rinse off at the outdoor shower and then soak in the hot tub. The 36x50 shop is another standout feature. Spray foam insulation, oil burning stove, and a heated floor will keep you comfortable during colder months. The shop includes two garage doors, 16' sidewalls, and is plumbed for a bathroom install. On each side of the shop is a lean-to, perfect for an RV or miscellaneous equipment. Both the house and shop are supplied by