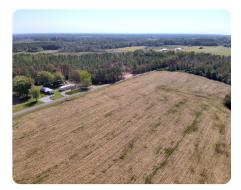

## **PROPERTY SUMMARY**

Discover 6.25 acres of prime land in Section, Alabama, perfectly situated on the North end of Alabama Highway 43 at the stunning Scenic Drive which overlooks Lake Guntersville. This versatile property features trees in the back and cleared, open land in the front, making it ideal for a barndominium or custom home on your very own mini farm. Enjoy the beauty of nature with a nice wooded area, abundant deer and turkey, and easy access to boat ramps below. Despite its peaceful setting, you're just 7-8 minutes from major amenities like Walmart, Publix, and Home Depot. Whether you're looking to build, farm, or simply enjoy the views, this property offers endless possibilities!