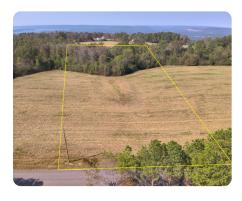

## **PROPERTY SUMMARY**

Discover 6.25 acres of prime land in Section, Alabama, perfectly situated on the North end of Alabama Highway 43 at the stunning Scenic Drive which overlooks Lake Guntersville. This versatile property features trees in the back and cleared, open land in the front, making it ideal for a barndominium or custom home on your very own mini farm. Enjoy the beauty of nature with a nice wooded area, abundant deer and turkey, and easy access to boat ramps below. Despite its peaceful setting, you're just 7-8 minutes from major amenities like Walmart, Publix, and Home Depot. Whether you're looking to build, farm, or simply enjoy the views, this property offers endless possibilities!