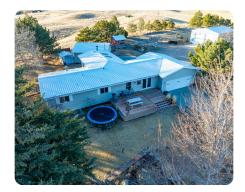

## **PROPERTY SUMMARY**

Looking for a spacious home in a private location near top Nebraska recreation? This 6-bedroom, 2-bath home on 1 acre is just 40 minutes from Lake McConaughy and Jumbo Reservoir, and an hour from Sutherland Reservoir. Inside, an open floor plan features a bright kitchen, large dining area, vaulted-ceiling living room with stone fireplace, and a mudroom off the attached 2-car garage. The main level includes a large master suite with walk-in closet and office/sitting area, a second bedroom, and a guest bath. The basement offers four additional bedrooms. Enjoy outdoor living with a front deck, private back deck, water feature, and mature lavender plot. Bonus amenities include a detached heated/insulated 2-car garage and a 30x40 shop with 12' doors and 17' rafters—perfect for RV/boat storage or a workshop. Peaceful country living with room to relax and explore—schedule your tour today!