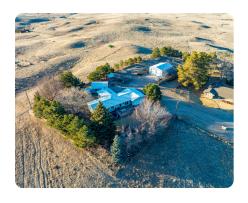

## **PROPERTY SUMMARY**

Looking for a spacious home in a private location near top Nebraska recreation? This 6-bedroom, 2-bath home on 1 acre is just 40 minutes from Lake McConaughy and Jumbo Reservoir, and an hour from Sutherland Reservoir. Inside, an open floor plan features a bright kitchen, large dining area, vaulted-ceiling living room with stone fireplace, and a mudroom off the attached 2-car garage. The main level includes a large master suite with walk-in closet and office/sitting area, a second bedroom, and a guest bath. The basement offers four additional bedrooms. Enjoy outdoor living with a front deck, private back deck, water feature, and mature lavender plot. Bonus amenities include a detached heated/insulated 2-car garage and a 30x40 shop with 12' doors and 17' rafters—perfect for RV/boat storage or a workshop. Peaceful country living with room to relax and explore—schedule your tour today!