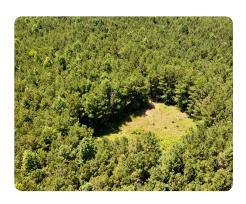

### LOCATION

Contact listing agent for directions

**PROPERTY SUMMARY**This well-stocked timber and hunting property is located just west of the community of North Perry, an hour from Tuscaloosa, 90 minutes from Birmingham 25 minutes to Greensboro, and 20 minutes to Marion. Enjoy immediate tax-free income opportunities from 32+/- acres of merchantable pine plantations that need thinning asap, 10+/- acres of mature hardwood, possible fishing lake sites, large food plot, multiple scenic campsites, and easy access from over 1/4 mile frontage on Fellowship Cemetary Road. The east boundary is over 1/4 mile of frontage on a scenic creek bottom, providing a water source for the abundant deer, turkey, and other wildlife present on the property. Don't miss your chance to see this one. It's unlikely to last long! Need more acreage? We've got an additional 349+/- acres directly across the road that can be purchased.