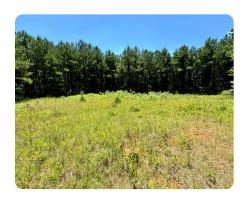

### LOCATION

Contact listing agent for directions

**PROPERTY SUMMARY**This well-stocked timber and hunting property is located just west of the community of North Perry, an hour from Tuscaloosa, 90 minutes from Birmingham 25 minutes to Greensboro, and 20 minutes to Marion. Enjoy immediate tax-free income opportunities from 32+/- acres of merchantable pine plantations that need thinning asap, 10+/- acres of mature hardwood, possible fishing lake sites, large food plot, multiple scenic campsites, and easy access from over 1/4 mile frontage on Fellowship Cemetary Road. The east boundary is over 1/4 mile of frontage on a scenic creek bottom, providing a water source for the abundant deer, turkey, and other wildlife present on the property. Don't miss your chance to see this one. It's unlikely to last long! Need more acreage? We've got an additional 349+/- acres directly across the road that can be purchased.