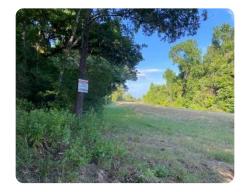

## **PROPERTY SUMMARY**

47 +/- acres that offer areas for building a wood framed or steel framed residence, manufactured home or hunting cabin. There are recreational, hunting, and fishing opportunities. Room to roam on your ATV or plant food plots for wildlife. Box Creek is a live creek and has areas of the creek that are fairly deep. The Trinity River is approximately 2 miles as the Eagle flies. With the abundance of Wildlife along the Trinity River, offering more opportunities for wildlife to overlap the 47 +/-acres. The property is located approximately 8 miles South of Elkhart, Tx. and approximately 20 miles South of Palestine, Tx. The property entrance is located on FM 319 prior to Box Creek with National Land Realty signs at the entrance.