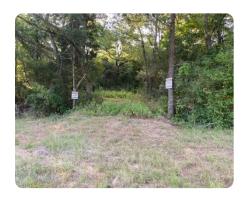

## **PROPERTY SUMMARY**

47 +/- acres that offer areas for building a wood framed or steel framed residence, manufactured home or hunting cabin. There are recreational, hunting, and fishing opportunities. Room to roam on your ATV or plant food plots for wildlife. Box Creek is a live creek and has areas of the creek that are fairly deep. The Trinity River is approximately 2 miles as the Eagle flies. With the abundance of Wildlife along the Trinity River, offering more opportunities for wildlife to overlap the 47 +/-acres. The property is located approximately 8 miles South of Elkhart, Tx. and approximately 20 miles South of Palestine, Tx. The property entrance is located on FM 319 prior to Box Creek with National Land Realty signs at the entrance.