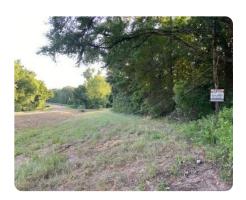

## **PROPERTY SUMMARY**

47 +/- acres that offer areas for building a wood framed or steel framed residence, manufactured home or hunting cabin. There are recreational, hunting, and fishing opportunities. Room to roam on your ATV or plant food plots for wildlife. Box Creek is a live creek and has areas of the creek that are fairly deep. The Trinity River is approximately 2 miles as the Eagle flies. With the abundance of Wildlife along the Trinity River, offering more opportunities for wildlife to overlap the 47 +/-acres. The property is located approximately 8 miles South of Elkhart, Tx. and approximately 20 miles South of Palestine, Tx. The property entrance is located on FM 319 prior to Box Creek with National Land Realty signs at the entrance.