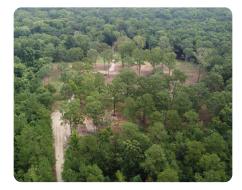

## **PROPERTY SUMMARY**

Welcome to Santee River Estate. This is an extremely rare opportunity to own River Front property on the Santee River with approximately 620 feet of Santee River front property. This beautiful tract of land is not only on the Santee River but it is just minutes from the Diversion Canal, Lake Moultrie, and Lake Marion and only 1.5 miles from Arrowhead Landing. There is also a 4 bedroom DHEC permit in hand.