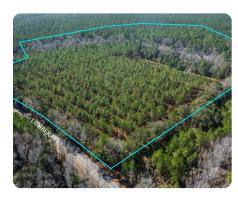

## Lumber Road Recreational Tract

38.5 +/- Acres | Colleton County, SC

ADDRESS

0 Lumber Road Ruffin, SC 29475

## **PROPERTY SUMMARY**

Discover this exceptional 38.5-acre gem in Colleton County—an outdoorsman's paradise! Renowned for excellent hunting, this diverse tract features a mix of planted pines, mature hardwoods, and a flooded timber swamp that's perfect for attracting wood ducks.

With a private access road encircling the property, navigating the land is effortless. Whether you're a hunter, nature enthusiast, or investor, this property offers endless possibilities!