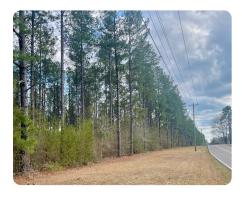

#### **PROPERTY SUMMARY**

Rare opportunity awaits on this 38 acre +/- parcel in Oak Grove School District of Lamar County! Currently zoned RE (residential estate) outside the city limits. Designed for low density, zoning for .5 acre lots (21,780 sq.ft.). This generational property is being offered for the first time since the Cole family purchased in the 1800s from the J.J. Newman Lumber Company!

Don't miss the opportunity to obtain an estate-sized property situated on Cole Road with approximately 1,751' of road frontage. Imagine a location perfect for residential development or building your own homestead.