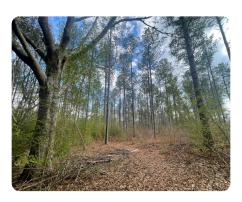

#### **PROPERTY SUMMARY**

Rare opportunity awaits on this 38 acre +/- parcel in Oak Grove School District of Lamar County! Currently zoned RE (residential estate) outside the city limits. Designed for low density, zoning for .5 acre lots (21,780 sq.ft.). This generational property is being offered for the first time since the Cole family purchased in the 1800s from the J.J. Newman Lumber Company!