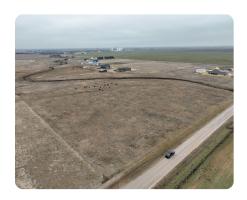

# **Carrier Build Site**

10 +/- Acres | Garfield County, OK

### **PROPERTY SUMMARY**

This 10-acre build site nestled in the charming town of Carrier, Oklahoma. This property is currently fenced and offers gravel road frontage, ensuring easy access and convenience. With electricity available and water easily accessible, this property is primed for your dream home.