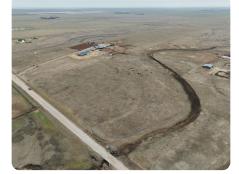

# **Carrier Build Site**

10 +/- Acres | Garfield County, OK

### **PROPERTY SUMMARY**

This 10-acre build site nestled in the charming town of Carrier, Oklahoma. This property is currently fenced and offers gravel road frontage, ensuring easy access and convenience. With electricity available and water easily accessible, this property is primed for your dream home.