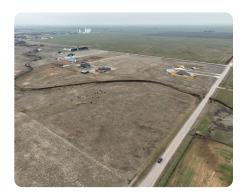

# **Carrier Build Site**

10 +/- Acres | Garfield County, OK

### **PROPERTY SUMMARY**

This 10-acre build site nestled in the charming town of Carrier, Oklahoma. This property is currently fenced and offers gravel road frontage, ensuring easy access and convenience. With electricity available and water easily accessible, this property is primed for your dream home.