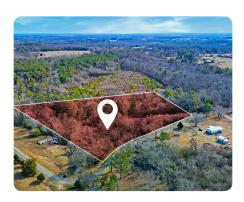

## 5 +/- Acres Crossville

5 +/- Acres | Marshall County, AL | \$66,000

ADDRESS 0 Gaines Circle Crossville, AL 35962

LOCATION

Located on Gaines Circle

## **PROPERTY SUMMARY**

This 5-acre property on Gaines Circle in Crossville, AL, offers a peaceful rural setting with a mix of miscellaneous timber, providing both privacy and natural beauty. Ideal for a homesite, recreational retreat, or investment, the land boasts a quiet location while remaining conveniently accessible to nearby amenities.