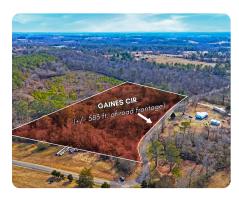

## 5 +/- Acres Crossville

5 +/- Acres | Marshall County, AL | \$66,000

ADDRESS 0 Gaines Circle Crossville, AL 35962

LOCATION

Located on Gaines Circle

## **PROPERTY SUMMARY**

This 5-acre property on Gaines Circle in Crossville, AL, offers a peaceful rural setting with a mix of miscellaneous timber, providing both privacy and natural beauty. Ideal for a homesite, recreational retreat, or investment, the land boasts a quiet location while remaining conveniently accessible to nearby amenities.