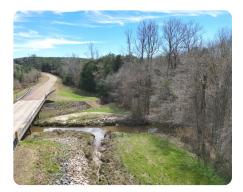

## **PROPERTY SUMMARY**

Deer hunting on a small tract, homesite or camp. This property has a half mile of blacktop frontage on Irene Rd just southwest of Percy Quin State Park. The timber consists mostly of middle aged pine plantation with some mature hardwood boundaries and a patch of hardwood on the north side creek. The pines are in need of thinning. Given the long road frontage, several homesites could be developed on this tract. Another option would be to create a deer haven by thinning the pines and possibly clear cutting some areas for bedding and food plot. There should be turkeys passing thru this property also, since it is surrounded by other hunting lands.