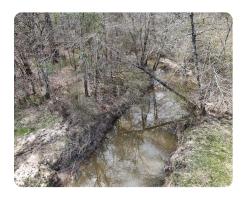

## **PROPERTY SUMMARY**

Deer hunting on a small tract, homesite or camp. This property has a half mile of blacktop frontage on Irene Rd just southwest of Percy Quin State Park. The timber consists mostly of middle aged pine plantation with some mature hardwood boundaries and a patch of hardwood on the north side creek. The pines are in need of thinning. Given the long road frontage, several homesites could be developed on this tract. Another option would be to create a deer haven by thinning the pines and possibly clear cutting some areas for bedding and food plot. There should be turkeys passing thru this property also, since it is surrounded by other hunting lands.