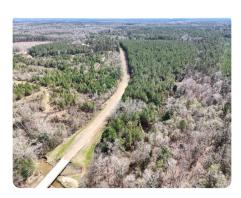

## **PROPERTY SUMMARY**

Deer hunting on a small tract, homesite or camp. This property has a half mile of blacktop frontage on Irene Rd just southwest of Percy Quin State Park. The timber consists mostly of middle aged pine plantation with some mature hardwood boundaries and a patch of hardwood on the north side creek. The pines are in need of thinning. Given the long road frontage, several homesites could be developed on this tract. Another option would be to create a deer haven by thinning the pines and possibly clear cutting some areas for bedding and food plot. There should be turkeys passing thru this property also, since it is surrounded by other hunting lands.