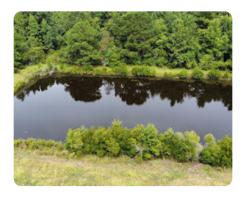

### **PROPERTY SUMMARY**

Welcome to the Causey Farm located between Nichols, S.C. and Fair Bluff, N.C. This 445 +/- acre property has a lot to offer the recreational enthusiast. There are 165 +/- acres in mature pine and hardwood mixed timber, 65 +/- acres of planted 2-year-old loblolly pine, 160 +/- acres of recently clearcut ground that is ready to plant back in pine. Two separated ponds on the property allow for great bass and bream fishing, an 8.5-acre floodable duck impoundment a 15 +/- acre dove field. Other features of the property included a 40'x330' shop and tractor shed with a well and septic system, a 40'x80' open-air stable for livestock and other animals. The property even has its own 2000-foot airstrip for landing small planes. The land is located less than 1hr to Myrtle Beach, less than 1 hour to Florence, and just over 1 hour to Fayetteville, N.C.