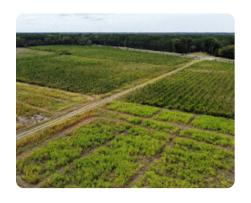

### **PROPERTY SUMMARY**

Welcome to the Causey Farm located between Nichols, S.C. and Fair Bluff, N.C. This 445 +/- acre property has a lot to offer the recreational enthusiast. There are 165 +/- acres in mature pine and hardwood mixed timber, 65 +/- acres of planted 2-year-old loblolly pine, 160 +/- acres of recently clearcut ground that is ready to plant back in pine. Two separated ponds on the property allow for great bass and bream fishing, an 8.5-acre floodable duck impoundment a 15 +/- acre dove field. Other features of the property included a 40'x330' shop and tractor shed with a well and septic system, a 40'x80' open-air stable for livestock and other animals. The property even has its own 2000-foot airstrip for landing small planes. The land is located less than 1hr to Myrtle Beach, less than 1 hour to Florence, and just over 1 hour to Fayetteville, N.C.