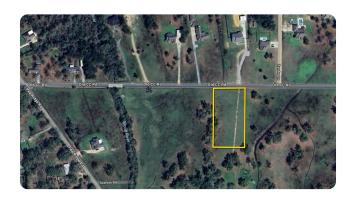

# **Custom Homesite Lot 7**

1.96 +/- Acres | Livingston Parish, LA | \$60,000

#### **ADDRESS**

Lot 7 Old CC Rd Albany, LA 70711

#### LOCATION

From Walker, Exit I-12 at the Albany exit, go left and take Hwy 43 then turn left on Old CC Rd. Lot X-7 is at the right corner of the gravel road and Old CC Rd.

### **PROPERTY SUMMARY**

Build your custom home on beautiful property located in Albany, La. on desired Old CC Rd. No mobile. No HOA. Internet, Water, and Natural Gas available. Private Sewer needed. Underground utilities available on the Lot next to X-7.