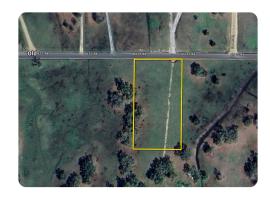

# **Custom Homesite Lot 7**

1.96 +/- Acres | Livingston Parish, LA | \$60,000

#### **ADDRESS**

Lot 7 Old CC Rd Albany, LA 70711

#### LOCATION

From Walker, Exit I-12 at the Albany exit, go left and take Hwy 43 then turn left on Old CC Rd. Lot X-7 is at the right corner of the gravel road and Old CC Rd.

### **PROPERTY SUMMARY**

Build your custom home on beautiful property located in Albany, La. on desired Old CC Rd. No mobile. No HOA. Internet, Water, and Natural Gas available. Private Sewer needed. Underground utilities available on the Lot next to X-7.