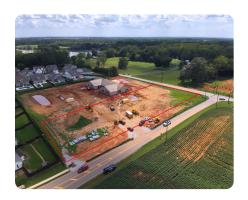

# Wall Triana C1 Commercial Property

1.5 +/- Acres | Madison County, AL | \$579,000

### **PROPERTY SUMMARY**

Prime Commercial Location! Zoned C-1 in Huntsville, AL. Located in close proximity to the new Clift Farm Development to the South and Walmart/Publix to the North! Don't miss this chance to secure a prime commercial location in a high-demand area. For Sale, Build to Suit, or Ground Lease!