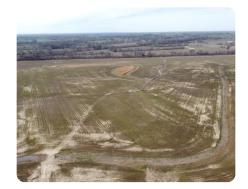

## **PROPERTY SUMMARY**

The Dyer-Gibson County Line farm is contiguous 450+/- acres surrounded on three sides by black top road. It is center pivot irrigated, silt loam, and in recent years rotated cotton and corn. There has been extensive dirt work for water control. 413 FSA acres. The farmer tenant is on a year to year rental agreement. As of February 1, 2025 the property is being surveyed and is priced at \$6,000/surveyed acre.