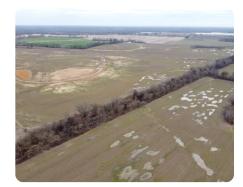

## **PROPERTY SUMMARY**

The Dyer-Gibson County Line farm is contiguous 450+/- acres surrounded on three sides by black top road. It is center pivot irrigated, silt loam, and in recent years rotated cotton and corn. There has been extensive dirt work for water control. 413 FSA acres. The farmer tenant is on a year to year rental agreement. As of February 1, 2025 the property is being surveyed and is priced at \$6,000/surveyed acre.