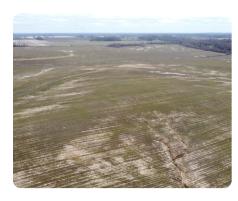

## **PROPERTY SUMMARY**

The Dyer-Gibson County Line farm is contiguous 450+/- acres surrounded on three sides by black top road. It is center pivot irrigated, silt loam, and in recent years rotated cotton and corn. There has been extensive dirt work for water control. 413 FSA acres. The farmer tenant is on a year to year rental agreement. As of February 1, 2025 the property is being surveyed and is priced at \$6,000/surveyed acre.