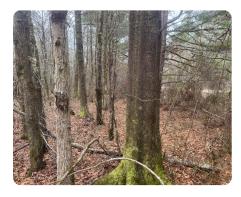

#### **PROPERTY SUMMARY**

Are you looking for that small recreational tract in East Mississippi to call yours for the next hunting season? Well, these 79 acres may be exactly what you have been looking for! Situated just 10 minutes South of Meridian, this property has a ton of road frontage on Pickard Campbell Road. Timber was cut roughly 15-20 years ago, and the natural regeneration has been mostly bottomland hardwood. There is an internal road on the property taking you back to the established food plot. With creek frontage on Buckatunna Creek, this bottomland habitat makes for outstanding deer habitat with both bedding, browse, and cover. Deer sign was found all across this tract. Already has a cleared-off cabin site that would be suitable for any size cabin, camper, etc. A piece of land this affordable will not last long so call today for more information!