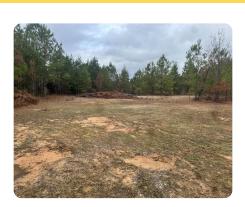

#### **PROPERTY SUMMARY**

Are you looking for that small recreational tract in East Mississippi to call yours for the next hunting season? Well, these 79 acres may be exactly what you have been looking for! Situated just 10 minutes South of Meridian, this property has a ton of road frontage on Pickard Campbell Road. Timber was cut roughly 15-20 years ago, and the natural regeneration has been mostly bottomland hardwood. There is an internal road on the property taking you back to the established food plot. With creek frontage on Buckatunna Creek, this bottomland habitat makes for outstanding deer habitat with both bedding, browse, and cover. Deer sign was found all across this tract. Already has a cleared-off cabin site that would be suitable for any size cabin, camper, etc. A piece of land this affordable will not last long so call today for more information!