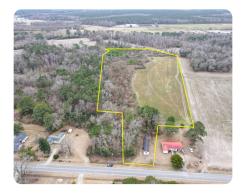

# **Stokestown Road**

11 +/- Acres | Duplin County, NC | \$99,000

## **PROPERTY SUMMARY**

This 11+/- acre mixed use homesite tract is located 17 minutes out of Wallace NC. Turn Right off of Deep Botton Road onto Stokestown Road and the property is approx. 2 miles down on the right. County water is available. There is an old mobile home on the site that has been there since 2006. Duplin County Environmental Heath stated the septic system would need to be located and inspected. If a repair permit is needed they will issue one.

The property has been row cropped in the past and is tillable now.

The property is sold "as is"

nationalland.com/listing/stokestown-road

National Land Realty 1822 S Wendover Road Charlotte, NC 28211 NationalLand.com