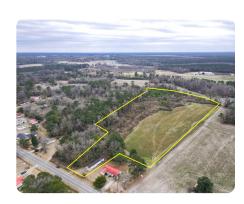

# **Stokestown Road**

11 +/- Acres | Duplin County, NC | \$99,000

## **PROPERTY SUMMARY**

This 11+/- acre mixed use homesite tract is located 17 minutes out of Wallace NC. Turn Right off of Deep Botton Road onto Stokestown Road and the property is approx. 2 miles down on the right. County water is available. There is an old mobile home on the site that has been there since 2006. Duplin County Environmental Heath stated the septic system would need to be located and inspected. If a repair permit is needed they will issue one.

The property has been row cropped in the past and is tillable now.

The property is sold "as is"

nationalland.com/listing/stokestown-road

National Land Realty 1822 S Wendover Road Charlotte, NC 28211 NationalLand.com