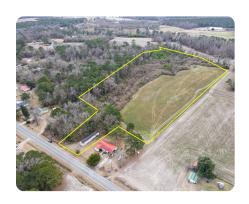

# **Stokestown Road**

11 +/- Acres | Duplin County, NC | \$99,000

## **PROPERTY SUMMARY**

This 11+/- acre mixed use homesite tract is located 17 minutes out of Wallace NC. Turn Right off of Deep Botton Road onto Stokestown Road and the property is approx. 2 miles down on the right. County water is available. There is an old mobile home on the site that has been there since 2006. Duplin County Environmental Heath stated the septic system would need to be located and inspected. If a repair permit is needed they will issue one.

The property has been row cropped in the past and is tillable now.

The property is sold "as is"

nationalland.com/listing/stokestown-road

National Land Realty 1822 S Wendover Road Charlotte, NC 28211 NationalLand.com