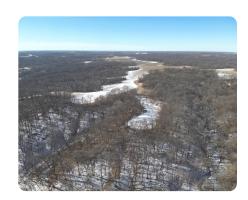

## **PROPERTY SUMMARY**

A great opportunity to purchase a very Diversified hunting tact in West Central Illinois. The property has a great mix of tillable CRP and timber. Located 6.5 miles east of Rushville, Illinois, 1/2 mile from Sugar Creek, and 3 1/2 mile from the Illinois River in a well-known whitetail deer and turkey area. Access is from the west side of the farm. Tillable ground runs from West to east, almost the entire length of the farm, allowing for good access to a food plot in the southeast corner of the farm. The property has approximately 19 tillable acres and approximately 8 acres in CRP, which expire in 2026 and provide a good annual income. Call Land Specialist Ron Vaughn for more info or to schedule a private showing.