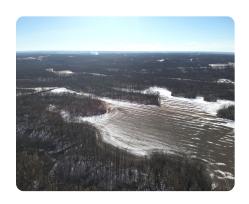

## **PROPERTY SUMMARY**

A great opportunity to purchase a very Diversified hunting tact in West Central Illinois. The property has a great mix of tillable CRP and timber. Located 6.5 miles east of Rushville, Illinois, 1/2 mile from Sugar Creek, and 3 1/2 mile from the Illinois River in a well-known whitetail deer and turkey area. Access is from the west side of the farm. Tillable ground runs from West to east, almost the entire length of the farm, allowing for good access to a food plot in the southeast corner of the farm. The property has approximately 19 tillable acres and approximately 8 acres in CRP, which expire in 2026 and provide a good annual income. Call Land Specialist Ron Vaughn for more info or to schedule a private showing.