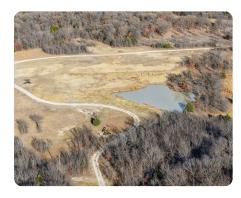

## **PROPERTY SUMMARY**

Located in the peaceful Winchester community and just a half mile off Highway 75, this rural home site sits on a low traffic paved road making it an ideal place to build your homestead. Pipe fencing entrance enhances security while the internal road system stays maintained by an oil lease. Lots of character with rolling terrain, mixture of pasture and woods, and a half acre pond. Multiple surrounding water wells and the availability of power provide various options for build sites. Only 15 minutes to Glenpool and 30 minutes to downtown Tulsa. Additional land and owner financing available.