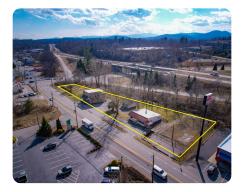

## LOCATION

Exit 23 on I-26 in North Asheville. Call agent for showings. Do not visit property without contacting listing agent in advance.

## **PROPERTY SUMMARY**

Five level parcels totaling 1.12 acres at Exit 23 off I-26 in N. Asheville near Reynolds Mountain Village and UNC-Asheville. Zoned commercial shopping district which allows for hotel, retail, gas station, office, etc. High visibility and easy access on/off I-26. Call listing broker for more info on what can be done on the site.