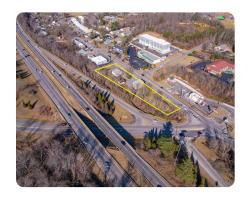

## LOCATION

Exit 23 on I-26 in North Asheville. Call agent for showings. Do not visit property without contacting listing agent in advance.

## **PROPERTY SUMMARY**

Five level parcels totaling 1.12 acres at Exit 23 off I-26 in N. Asheville near Reynolds Mountain Village and UNC-Asheville. Zoned commercial shopping district which allows for hotel, retail, gas station, office, etc. High visibility and easy access on/off I-26. Call listing broker for more info on what can be done on the site.