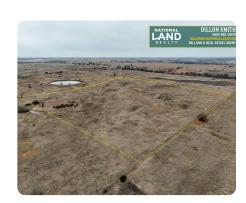

## **PROPERTY SUMMARY**

National Land Realty is proud to present this 10-acre plot, strategically positioned between Edmond, Oklahoma City, and Cashion, at the intersection of Rockwell Ave and Charter Oak Rd. This property, away from the urban hustle, falls within the Cashion school district, presenting a unique opportunity for a home site.

The location offers ease of access and visibility, thanks to its proximity to major roads. If you're envisioning a private retreat this property provides opportunity. There is an additional 135 acres available if you are interested.