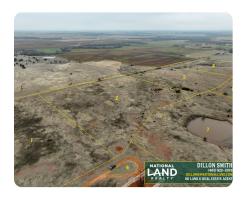

## Rockwell Build Site - Tract 2

10 +/- Acres | Logan County, OK | \$155,000

## **PROPERTY SUMMARY**

National Land Realty is proud to present this 10-acre plot, strategically positioned between Edmond, Oklahoma City, and Cashion, at the intersection of Rockwell Ave and Charter Oak Rd. This property, away from the urban hustle, falls within the Cashion school district, presenting a unique opportunity for a home site.

The location offers ease of access and visibility, thanks to its proximity to major roads. If you're envisioning a private retreat this property provides opportunity. There is an additional 135 acres available if you are interested.