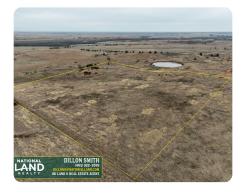

## **PROPERTY SUMMARY**

National Land Realty is proud to present this 10-acre plot, strategically positioned between Edmond, Oklahoma City, and Cashion, at the intersection of Rockwell Ave and Charter Oak Rd. This property, away from the urban hustle, falls within the Cashion school district, presenting a unique opportunity for a home site.

The location offers ease of access and visibility, thanks to its proximity to major roads. If you're envisioning a private retreat this property provides opportunity. There is an additional 135 acres available if you are interested.