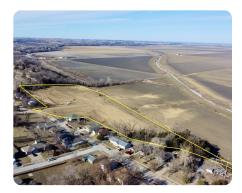

### LOCATION

30 lot subdivision located on the Northeast corner of Blair, NE.

### **PROPERTY SUMMARY**

National Land is excited to present an exceptional opportunity to acquire 11.6+/acres on the northeast edge of Blair, NE. This prime parcel has been thoughtfully developed into 30 residential lots, each offering stunning views of the Missouri River Valley. Located just 20 miles north of Omaha, Blair is a charming community that provides the perfect blend of small-town tranquility and proximity to the city's amenities. The Elk Ridge subdivision has already been approved by the City of Blair, offering a seamless transition for the new owner. As part of the development process, the buyer will need to enter into a Developer's Agreement with the City of Blair to complete the final stages of development. This is an incredible opportunity for builders and developers looking to create a sought-after residential community in one of the fastest-growing areas in the region. For more details or to schedule a tour, please contact Ryan Schroeter with National Land.