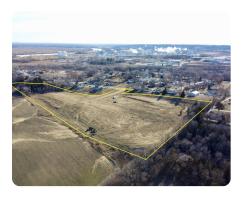

### LOCATION

30 lot subdivision located on the Northeast corner of Blair, NE.

### **PROPERTY SUMMARY**

National Land is excited to present an exceptional opportunity to acquire 11.6+/acres on the northeast edge of Blair, NE. This prime parcel has been thoughtfully developed into 30 residential lots, each offering stunning views of the Missouri River Valley. Located just 20 miles north of Omaha, Blair is a charming community that provides the perfect blend of small-town tranquility and proximity to the city's amenities. The Elk Ridge subdivision has already been approved by the City of Blair, offering a seamless transition for the new owner. As part of the development process, the buyer will need to enter into a Developer's Agreement with the City of Blair to complete the final stages of development. This is an incredible opportunity for builders and developers looking to create a sought-after residential community in one of the fastest-growing areas in the region. For more details or to schedule a tour, please contact Ryan Schroeter with National Land.