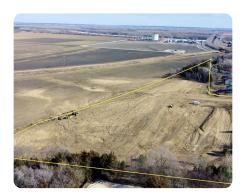

### LOCATION

30 lot subdivision located on the Northeast corner of Blair, NE.

### **PROPERTY SUMMARY**

National Land is excited to present an exceptional opportunity to acquire 11.6+/acres on the northeast edge of Blair, NE. This prime parcel has been thoughtfully developed into 30 residential lots, each offering stunning views of the Missouri River Valley. Located just 20 miles north of Omaha, Blair is a charming community that provides the perfect blend of small-town tranquility and proximity to the city's amenities. The Elk Ridge subdivision has already been approved by the City of Blair, offering a seamless transition for the new owner. As part of the development process, the buyer will need to enter into a Developer's Agreement with the City of Blair to complete the final stages of development. This is an incredible opportunity for builders and developers looking to create a sought-after residential community in one of the fastest-growing areas in the region. For more details or to schedule a tour, please contact Ryan Schroeter with National Land.