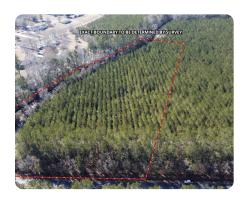

## 8 Acres - Red Oak Rd

8 +/- Acres | Colleton County, SC

## **PROPERTY SUMMARY**

These 8 +/- acres of planted pines are located near the corner of Red Oak Road and Bazzle Road. Whether you are looking for a place to build your dream home, a small hunting property, or an investment property near Charleston, this is the tract for you. This property is roughly 20 miles from Summerville and 15 miles from Walterboro. The 7-year-old planted pines provide a great landscape to clear a homesite and enjoy country living.