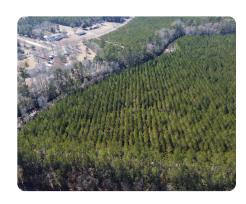

## **PROPERTY SUMMARY**

These 8 +/- acres of planted pines are located near the corner of Red Oak Road and Bazzle Road. Whether you are looking for a place to build your dream home, a small hunting property, or an investment property near Charleston, this is the tract for you. This property is roughly 20 miles from Summerville and 15 miles from Walterboro. The 7-year-old planted pines provide a great landscape to clear a homesite and enjoy country living.