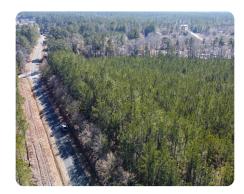

## LOCATION

Located near the intersection of Red Oak Rd and Bazzle Rd

## **PROPERTY SUMMARY**

These 8 +/- acres of planted pines are located near the corner of Red Oak Road and Bazzle Road. Whether you are looking for a place to build your dream home, a small hunting property, or an investment property near Charleston, this is the tract for you. This property is roughly 20 miles from Summerville and 15 miles from Walterboro. The 7-year-old planted pines provide a great landscape to clear a homesite and enjoy country living.