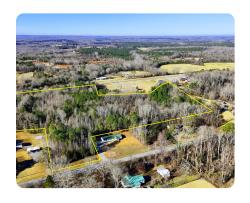

### **PROPERTY SUMMARY**

Don't miss this incredible 15.97± acre land opportunity in Gray Court, SC! Perfectly situated off the highly traveled Highway 14, this unrestricted property features approximately 120 feet of road frontage and sits just 5 miles from Interstate 385. Enjoy easy access to Simpsonville, Greenville, and Columbia, making this an excellent location for a private estate, residential development, or investment property.

This versatile acreage boasts a flat topography with a mix of mature hardwoods and timber, providing a serene, picturesque setting. Whether you're looking to build a home in Laurens County or develop land with endless potential, this property offers prime real estate in a growing area.