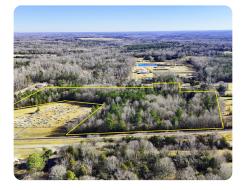

### **PROPERTY SUMMARY**

Don't miss this incredible 15.97± acre land opportunity in Gray Court, SC! Perfectly situated off the highly traveled Highway 14, this unrestricted property features approximately 120 feet of road frontage and sits just 5 miles from Interstate 385. Enjoy easy access to Simpsonville, Greenville, and Columbia, making this an excellent location for a private estate, residential development, or investment property.

This versatile acreage boasts a flat topography with a mix of mature hardwoods and timber, providing a serene, picturesque setting. Whether you're looking to build a home in Laurens County or develop land with endless potential, this property offers prime real estate in a growing area.