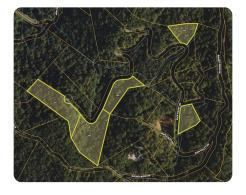

## **PROPERTY SUMMARY**

Exceptional 5-lot opportunity priced at a fraction of tax value in the low density Seven Glens community of just over 200 lots across 700 acres. Paved roads & underground power/utilities already in place to simplify your building process. Some lots have driveways graded in and one has a graded home site. Lots 187 has gentle topography, lot 201 has a graded home site, and lots 205/206/207 are contiguous to one another and offer more woodlands/privacy as well as long range views from lot 207. Preliminary soils evaluations for septic are complete (not permits.) The community of Seven Glens has existing home sales from roughly \$500K-\$900K over the past year. Located in Madison County, but just 25 minutes from downtown Asheville, this community strives toward a vision of working together with all residents to offer an inspiring lifestyle and preserve the beauty, safety, and value of their properties and neighborhoods. See https://www.sevenglenshomeowners.or for more community information.