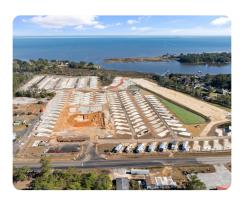

### **PROPERTY SUMMARY**

Welcome to Paradise Found RV Resort, a premier waterfront destination!

Nestled on 37 pristine acres of water frontage at the mouth of Fowl River and scenic Mobile Bay. Paradise Found RV Resort offers an unparalleled opportunity for investors seeking to capitalize on the growing demand for premium RV and resort-style amenities.

The community offers a wealth of resort-style amenities including a pool, hot tub, pickleball courts, sand volleyball, dog park, and a game room with a golf simulator. Stay active with the on-site fitness center, or relax in the family bath suites. Enjoy