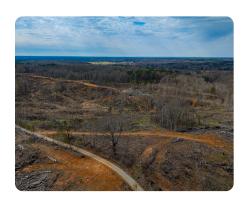

## **PROPERTY SUMMARY**

Welcome to The Union 87.13!

Discover 87.13 +/- acres of prime rural land near Blue Springs, MS, just minutes from Tupelo and New Albany! This recently cutover property is split by County Road 217, providing excellent access and unlimited potential for future use. A true blank canvas, the land is teeming with wildlife, including a thriving population of deer and turkey, making it an outdoorsman's paradise and a great opportunity for hunting, recreation, or future timber investment.

With its strategic location and easy access to major towns, this property offers the perfect mix of privacy, outdoor adventure, and investment potential. Don't miss out—contact us today for more details!