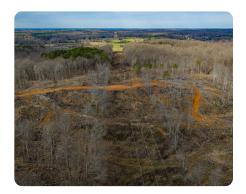

## **PROPERTY SUMMARY**

Welcome to The Union 87.13!

Discover 87.13 +/- acres of prime rural land near Blue Springs, MS, just minutes from Tupelo and New Albany! This recently cutover property is split by County Road 217, providing excellent access and unlimited potential for future use. A true blank canvas, the land is teeming with wildlife, including a thriving population of deer and turkey, making it an outdoorsman's paradise and a great opportunity for hunting, recreation, or future timber investment.

With its strategic location and easy access to major towns, this property offers the perfect mix of privacy, outdoor adventure, and investment potential. Don't miss out—contact us today for more details!