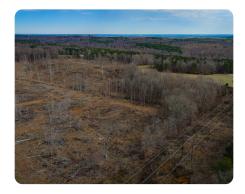

## **PROPERTY SUMMARY**

Welcome to The Union 87.13!

Discover 87.13 +/- acres of prime rural land near Blue Springs, MS, just minutes from Tupelo and New Albany! This recently cutover property is split by County Road 217, providing excellent access and unlimited potential for future use. A true blank canvas, the land is teeming with wildlife, including a thriving population of deer and turkey, making it an outdoorsman's paradise and a great opportunity for hunting, recreation, or future timber investment.

With its strategic location and easy access to major towns, this property offers the perfect mix of privacy, outdoor adventure, and investment potential. Don't miss out—contact us today for more details!